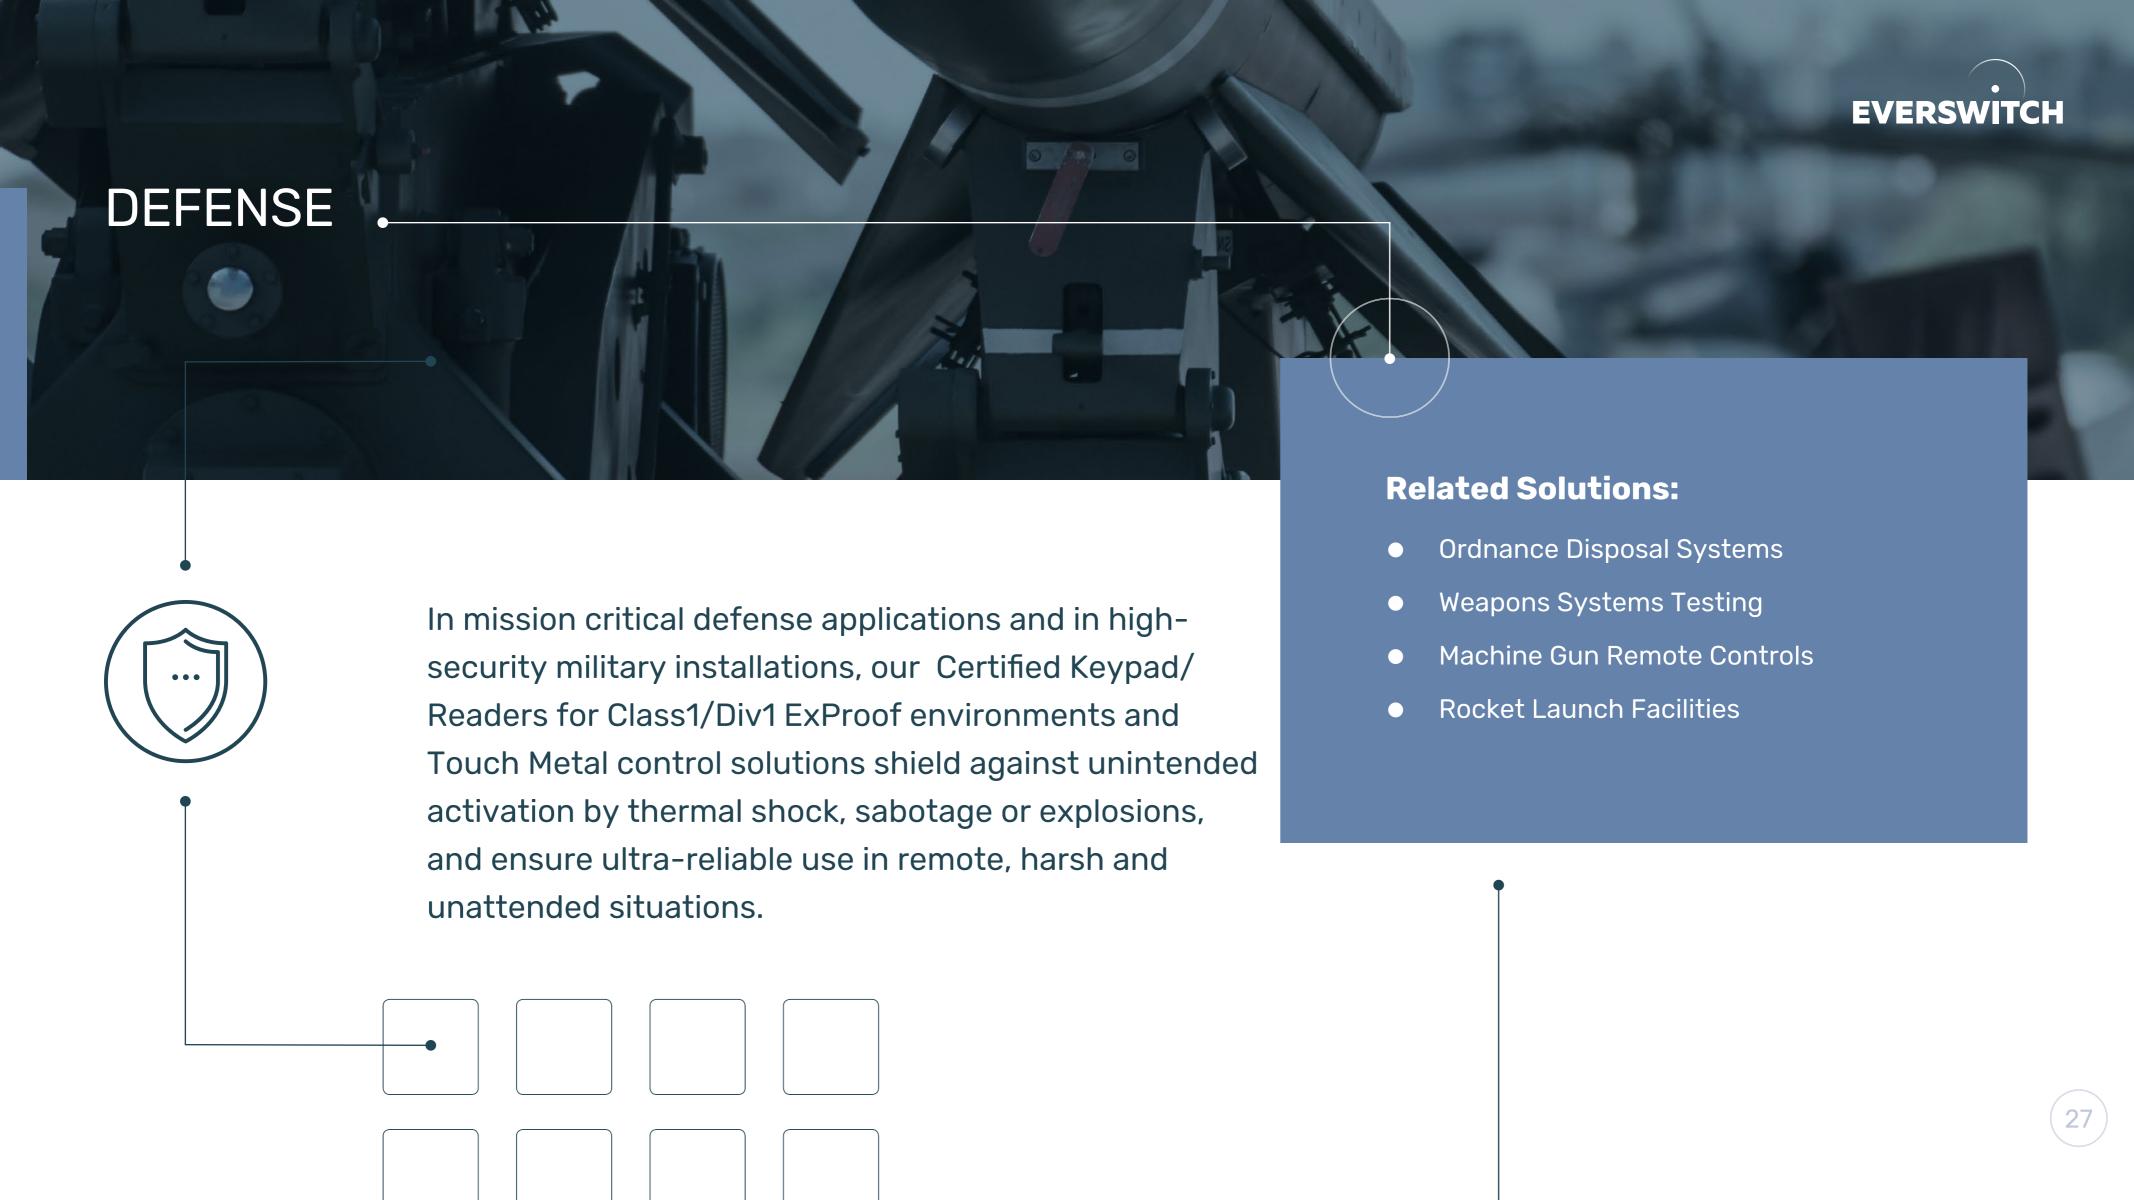

### OIL & GAS / CHEMICAL INDUSTRY ...

When safety and reliability are critical, our switches and control panels are the first choice. They are built to prevent unintended activation by thermal shock.

Completely sealed in solid metal housings, Everswitch products are ideally suited to remote, hazardous and unattended situations and meet Class 1 Div1 requirements.

- Mining
- Oil & Gas Production
- Gas Stations
- Chemical Processing
- Remote Location Fleet Refueling
- Access Control Keypads at Well Heads and Refineries, Metering Keypads at Refineries and Tanker Trucks
- Airport Refueling Equipment, Valve Controls
- Off-Shore Production Rigs, Class1
   Division1 Enclosures